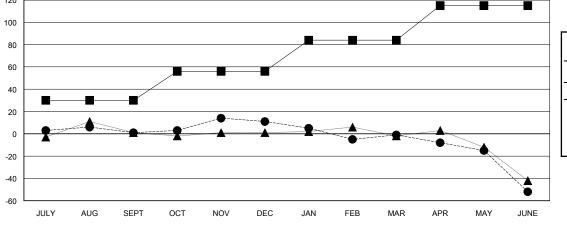

## GOALS AND ACTUAL MEMBERS CUMULATIVE

| - | MEMBER | GROWTH | NET | GOAL |  |
|---|--------|--------|-----|------|--|
|   |        |        |     |      |  |

- ● - MEMBER GROWTH ACTUAL

- ▲ - LAST YEAR MEMBERSHIP ACTUAL